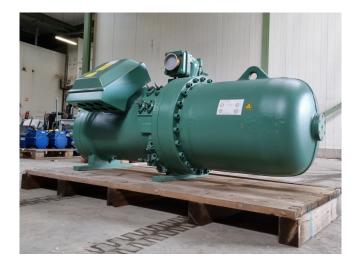

#### Used Bitzer CSH 95113-320Y-40D

Completely overhauled Bitzer CSH 95113-320Y-40D semi-hermetic screw compressor on Freon with a sight glass. The compressor has a displacement of 1120 m<sup>3</sup>/h at 50 Hz and 1351 m<sup>3</sup>/h at 60 Hz.