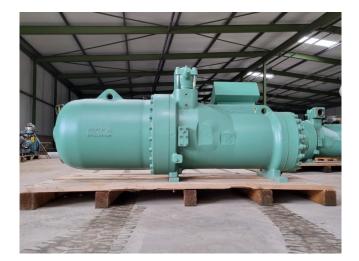

#### Used Bitzer CSH 95113-320Y-40D

Completely overhauled Bitzer CSH 95113-320Y-40D semi-hermetic screw compressor on Freon with a sight glass. The compressor has a displacement of 1120 m<sup>3</sup>/h at 50 Hz and 1351 m<sup>3</sup>/h at 60 Hz.