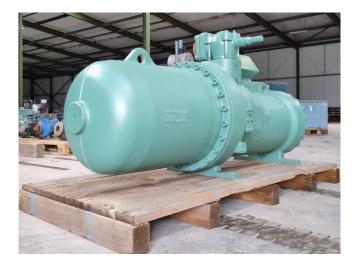

#### Used Bitzer CSH 95113-320Y-40D

Completely overhauled Bitzer CSH 95113-320Y-40D semi-hermetic screw compressor on Freon with a sight glass. The compressor has a displacement of 1120 m<sup>3</sup>/h at 50 Hz and 1351 m<sup>3</sup>/h at 60 Hz.