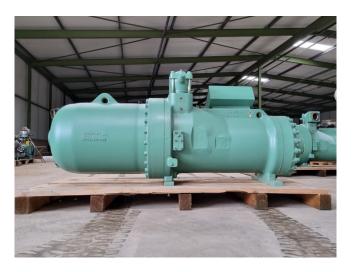

#### Used Bitzer CSH 95113-320Y-40D

Completely overhauled Bitzer CSH 95113-320Y-40D semi-hermetic screw compressor on Freon with a sight glass. The compressor has a displacement of 1120 m<sup>3</sup>/h at 50 Hz and 1351 m<sup>3</sup>/h at 60 Hz.