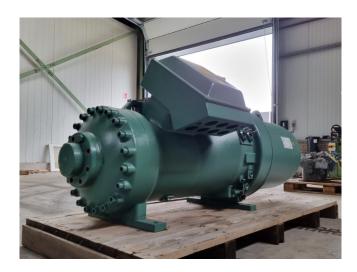

#### Used Bitzer CSH 95113-320Y-40D

Completely overhauled Bitzer CSH 95113-320Y-40D semi-hermetic screw compressor on Freon with a sight glass. The compressor has a displacement of 1120 m<sup>3</sup>/h at 50 Hz and 1351 m<sup>3</sup>/h at 60 Hz.